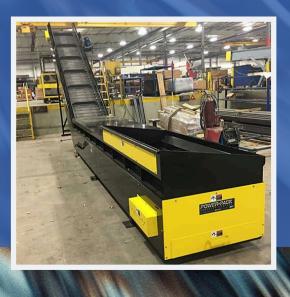

#### **HINGED STEEL BELT**

The hinged steel belt conveyor is designed for heavy-duty, low-maintenance operation in demanding conditions, making it ideal for industries handling scrap metal, oil-coated parts, and abrasive materials. It features robust construction with heavy gauge steel rollers, cross rods, and interlocking side wings, ensuring durability and minimal downtime. This conveyor can operate at low to moderate speeds and is suitable for continuous, high-impact applications, including recycling and stamping industries. Its versatility and durability make it a highly adaptable choice for various industrial needs.