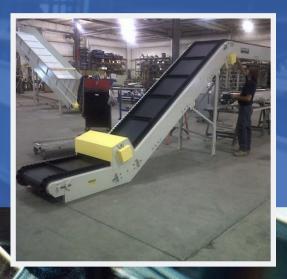

### **CORRUGATED BELT**

HIM

Power Pack's corrugated belt conveyor features a grooved fabric belt that creates pockets to securely transport bulk items, small parts, and chemicals. This design prevents products from falling off and is suitable for handling materials on inclines or declines. Its flexibility accommodates various pulley sizes and is effective for 'Z' or 'L' style configurations. Ideal for industries dealing with bulk goods and chemicals, this conveyor ensures efficient and secure material handling.