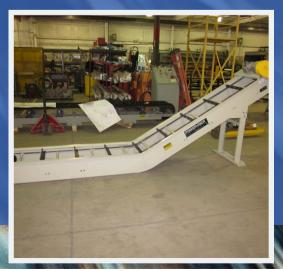

## **DRAG CHAIN**

The drag chain conveyor uses paddles and chains to efficiently move dry materials like ash, wood chips, and grain. Its simple design is ideal for industries such as agriculture, chemicals, and construction. Power Pack's drag chain conveyors are customizable and can be partially or fully enclosed to protect materials from dust and contaminants. This conveyor type is effective for handling materials that are sensitive to temperature and humidity.