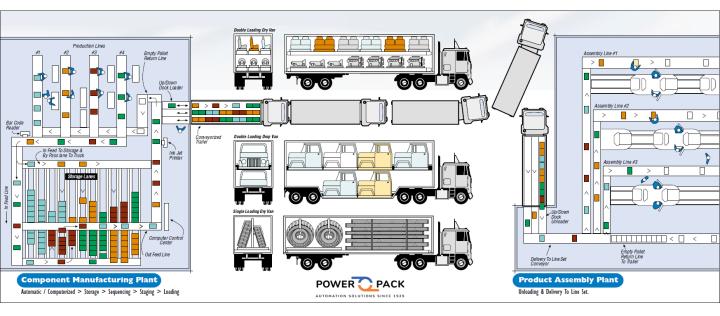

### **Designed for Just-In-Time Delivery**

Power Pack turnkey material handling systems are designed to meet today's Just-In-Time delivery of components to line set needs.

- · Receiving a broadcast
- Reversing production through computerized scheduling
- Storage of manufactured components
- · Reverse sequencing and staging
- Automatic loading at dock side
- Transporting over-the-road in closed vans
- Automatic unloading at dock side
- Delivery to line set

# Trailer Mounted Sequencing Conveyors

These unique conveyors are designed to provide fast and efficient plant-to-plant loading and unloading of components for just-in-time delivery to line set.