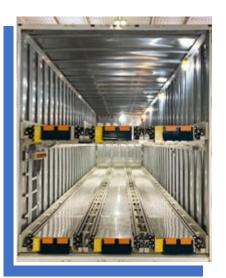

# Trailer Mounted Sequencing Conveyors

These unique conveyors are designed to provide fast and efficient plant-to-plant loading and unloading of components for just-in-time delivery to line set.